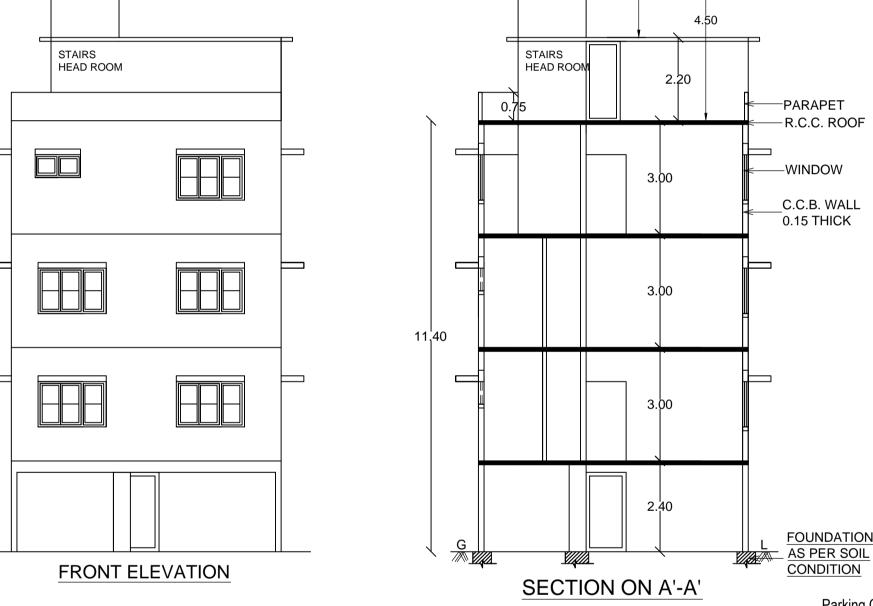

#### This Plan Sanction is issued subject to the following conditions:

1. Sanction is accorded for the Residential Building at no.21, 4th cross road, Muddamma Garden Extension, Bangalore., Bangalore.

a).Consist of 1Stilt + 1Ground + 2 only. 2. Sanction is accorded for Residential use only. The use of the building shall not be deviated to any