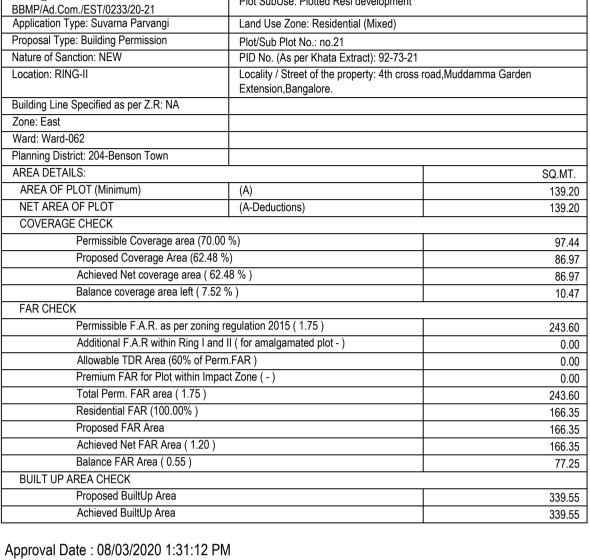

#### Payment Details

| Sr No. | Challan              |                      |             | Amount (INR) Payment Mode |             | Payment Date | Remark |  |
|--------|----------------------|----------------------|-------------|---------------------------|-------------|--------------|--------|--|
|        | Number               | Number               | , ,         | ·                         | Number      | •            |        |  |
| 1      | BBMP/6091/CH/20-21   | BBMP/6091/CH/20-21   | 1538        | Online                    | 10632166247 | 07/03/2020   |        |  |
| '      | DDIVIF/0091/CH/20-21 | DDIVIF/0091/CH/20-21 | 1556        | Online                    | 10032100247 | 12:07:48 PM  | •      |  |
|        | No.                  |                      | Head        |                           |             | Remark       |        |  |
|        | 1                    | S                    | crutiny Fee |                           | 1538        | -            |        |  |

OWNER / GPA HOLDER'S SIGNATURE

OWNER'S ADDRESS WITH ID NUMBER & CONTACT NUMBER:

1.Azeema Begum 2.Syed Noor Ahmed no.21,4th cross road, Muddamma Garden Extension, Bangalore. no.21,4th cross road, Muddamma Garden Extension, Bangalore.

ARCHITECT/ENGINEER /SUPERVISOR 'S SIGNATURE

Rakesh Gowda R 4009/C, 1st A Main Road, B-Block, 2nd Stage, Subramanya Nagar, Bangalore-560021, Mob:6361862394.

BCC/BL-3.6/E:3854/2013-14

PROJECT TITLE PLAN SHOWING THE PROPOSED RESIDENTIAL BUILDING AT SITE NO: 21, 4TH CROSS ROAD, MUDDAMMA GARDEN EXTENSION, BANGALORE. WARD NO- 62, PID NO: 92-73-21.

927010339-22-07-2020 **DRAWING TITLE:** 07-34-01\$\_\$AZEEMA BEGUM

SHEET NO: 1

| /             | 9.14M(30'0")———          |                          |                                                 |                                                                                                                     |                                |
|---------------|--------------------------|--------------------------|-------------------------------------------------|---------------------------------------------------------------------------------------------------------------------|--------------------------------|
|               | 1.22                     |                          |                                                 |                                                                                                                     |                                |
|               | 7.14X3.38                |                          | BED ROOM<br>5.54X3.23 TOILET<br>1.20X<br>3.23 V | BED ROOM<br>5.54X3.23 TOILET<br>1.20X 1<br>3.23 V                                                                   | —                              |
| <b>≁</b> 1.00 |                          | .00-<br>15.23N<br>(50'0" |                                                 | D1                                                                                                                  | D1                             |
|               | CAR PARKING<br>7.14X5.50 |                          | W1   2.70X1.75   LIVING   4.14X2.85   W         | W1 2.70X1.75 LIVING<br>4.14X2.65 W L<br>V 1.55X 1.50<br>1.40 D1 STAIRCAS 4.14X2.70 W L<br>W2 KITCHEN<br>2.55X2.00 W | BED ROOM   W   -   -   -     - |
| 1.00M<br>RHW  | )                        |                          | GROUND FLOOR PLAN                               | FIRST FLOOR PLAN                                                                                                    | SECOND FLOOR PLAN              |
| <u>&gt;</u>   | 9.00M WIDE R O A D       |                          |                                                 |                                                                                                                     |                                |
|               |                          |                          | LIFT<br>M/C<br>ROOM                             | LIFT<br>M/C<br>ROOM                                                                                                 | 2.30                           |

LIFT 4.14X3.00 1.50X OPEN TERRACE SOLAR WATER HEAT

STILT FLOOR PLAN

TERRACE FLOOR PLAN

Block : A (RESIDENTIAL)

| ١                                      | SIDENTIAL)                      |           |              |                 |                                  |                               |            |    |
|----------------------------------------|---------------------------------|-----------|--------------|-----------------|----------------------------------|-------------------------------|------------|----|
| Floor<br>Name                          | Total Built Up<br>Area (Sq.mt.) | [         | Deductions ( | Area in Sq.mt.) | Proposed<br>FAR Area<br>(Sq.mt.) | Total FAR<br>Area<br>(Sq.mt.) | Tnmt (No.) |    |
|                                        |                                 | StairCase | Lift         | Lift Machine    | Parking                          | Resi.                         | (04.111)   |    |
| Terrace<br>Floor                       | 19.87                           | 17.62     | 0.00         | 2.25            | 0.00                             | 0.00                          | 0.00       | 00 |
| Second<br>Floor                        | 58.78                           | 23.60     | 2.25         | 0.00            | 0.00                             | 32.93                         | 32.93      | 00 |
| First Floor                            | 86.97                           | 23.60     | 2.25         | 0.00            | 0.00                             | 61.12                         | 61.12      | 01 |
| Ground Floor                           | 86.97                           | 12.42     | 2.25         | 0.00            | 0.00                             | 72.30                         | 72.30      | 01 |
| Stilt Floor                            | 86.96                           | 15.37     | 2.25         | 0.00            | 69.34                            | 0.00                          | 0.00       | 00 |
| Total:                                 | 339.55                          | 92.61     | 9.00         | 2.25            | 69.34                            | 166.35                        | 166.35     | 02 |
| Total<br>Number of<br>Same Blocks<br>: | 1                               |           |              |                 |                                  |                               |            |    |
| Total:                                 | 339.55                          | 92.61     | 9.00         | 2.25            | 69.34                            | 166.35                        | 166.35     | 02 |

## EAD & Tanament Dataile

| FAR & Leneme       | nt Details          |           |           |                                         |              |         |                                  |                |            |
|--------------------|---------------------|-----------|-----------|-----------------------------------------|--------------|---------|----------------------------------|----------------|------------|
| Block              | No. of Same<br>Bldg | I Un Area |           | o. of Same Up Area Idg Up Area (Sa mt.) |              |         | Proposed<br>FAR Area<br>(Sq.mt.) | Total FAR Area | Tnmt (No.) |
|                    |                     | (Sq.III.) | StairCase | Lift                                    | Lift Machine | Parking | Resi.                            | (Sq.mt.)       |            |
| A<br>(RESIDENTIAL) | 1                   | 339.55    | 92.61     | 9.00                                    | 2.25         | 69.34   | 166.35                           | 166.35         | 02         |
| Grand<br>Total:    | 1                   | 339.55    | 92.61     | 9.00                                    | 2.25         | 69.34   | 166.35                           | 166.35         | 2.00       |

Note: Earlier plan sanction vide L.P No.

is deemed cancelled.

The modified plans are approved in accordance with the acceptance for approval by the Assistant director of town planning ( EAST ) on date: 03/08/2020 Vide lp number

BBMP/AD.COM./EST/0233/20-21 subject to terms and conditions laid down along with this modified building plan approval.

ASSISTANT DIRECTOR OF TOWN PLANNING (EAST

BHRUHAT BENGALURU MAHANAGARA PALIKE