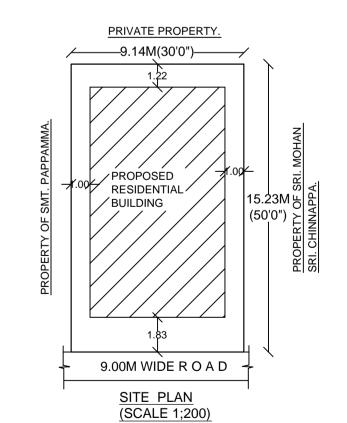

#### This Plan Sanction is issued subject to the following conditions:

1. Sanction is accorded for the Residential Building at no.21, 4th cross road, Muddamma Garden Extension, Bangalore., Bangalore.

a).Consist of 1Stilt + 1Ground + 2 only. 2. Sanction is accorded for Residential use only. The use of the building shall not be deviated to any